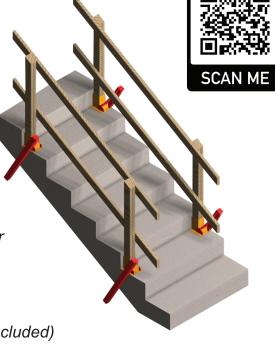

## **STAIR GRABBER**

Ideal for temporary stair guardrails.

**THE DESLAURIERS STAIR GRABBER** makes it easy to attach temporary guardrails to stairs. Stair Grabber can be adjusted from 4-1/2" to 16" using 7/8 socket or attached handle. The detachable steel safety base uses 2x4's to create a strong vertical post to attach 2x4 or 2x6 railings. Detachable safety base can be used on other applications.

- Rugged steel construction with internal 1/2" coil rod for strong, positive grip.
- Handle for fast adjustment.
- Does not require slab penetration.
- Adjustment screw allows for use up to a 16" slab.
- Requires 30ft/lbs torque to secure Stair Grabber.
- Removable Steel Safety Guard Rail Base for use in other applications.
- Stair Grabber is 17lbs.
- Maximum spacing of eight feet per OSHA spec.
- Meets all applicable OSHA and ANSI standards.

Easily adjustable. Use fast adjusting handle or nut for positive socket/wrench adjusting.

Detachable Steel Saftey Base (Included)