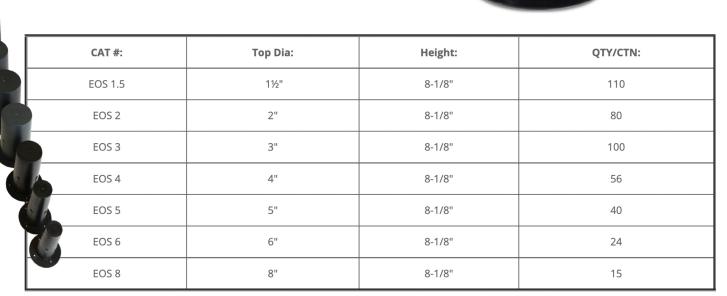

## FORM HOLES, DON'T DRILL 'EM!

THE ECON-O-SLEEVE consistently forms round, smooth, uniform holes. Econ-O-Sleeve forms come in a variety of diameters, and adjust for any slab thickness by stacking two or more together.