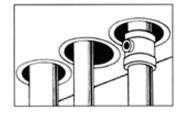

## **ECON-0-SLEEVE**

Econ-O-Sleeve Hole Forms leave uniform holes for electrical, cables, plumbing, heating, air conditiong and other services.

## FORM HOLES, DON'T DRILL 'EM!

THE ECON-O-SLEEVE consistently forms round, smooth, uniform holes. Econ-O-Sleeve forms come in a variety of diameters, and adjust for any slab thickness by stacking two or more together.

- Place holes before your pour. Save time and money.
- Can be used for both floors and walls.
- Made with slight taper for easy removal.
- Made of high density plastic-one piece construction.
- · Will not shatter in cold weather.
- Easy to cut.
- •Staple or nail through the flange in exact location you want.