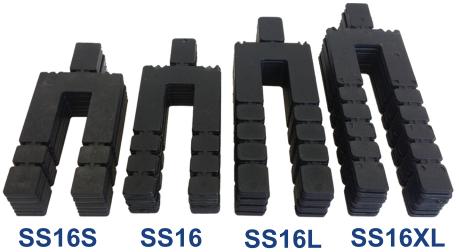

## **ECON-O-SHIM® STACK SHIM**

**THE STACK SHIM** allows up to 5 length adjustments and up to 16 thickness adjustments. Available in 3-1/2", 4-1/4" and 4-3/4" lengths. 16 shims are heat sealed into 1" stacks. Will not rust, stain or leach.

| CAT#:  | Length: | Width:  | Thickness: | Package Size: |
|--------|---------|---------|------------|---------------|
| SS16S  | 3"      | 1-5/16" | 1/16"      | 1000          |
| SS16   | 3-1/2"  | 1-5/16" | 1/16"      | 1000          |
| SS16L  | 4-1/4"  | 1-5/16" | 1/16"      | 1000          |
| SS16XL | 4-3/4"  | 1-5/16" | 1/16"      | 1000          |