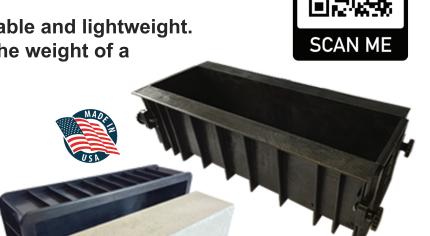

## ECON-0-BEAM® MOLD

4" and 6" Available Steel or Plastic

THE PLASTIC BEAM MOLD durable and lightweight.

It weighs less than one quarter of the weight of a

conventional mold.

- Reusable
- Inexpensive
- Will not rust
- Lightweight
- Easy to maintain
- Molded from an engineered ABS plastic
- •Meets ASTM C31, C78, C192, C293