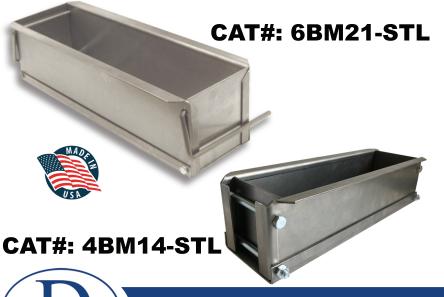

**CAT#: 6BM21** 

**CAT#: 4BM-PLASTIC** 

**THE STEEL MOLD** utilizes simple thumb screws for ease of stripping, cleaning, and assembly. The unique design requires no tools and weights only 25#.

- Reusable
- Inexpensive
- Rugged
- Lasts for years
- Easy to maintain
- Molded from heavy guage steel
- •Meets ASTM C31, C78, C192, C293