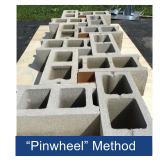

## GROUT SAMPLE UNBONDED CAPPING SYSTEM

**GSRC** - Traditional size designed for specimens yielded from the "pinwheel" method and Deslauriers Grout Sample Box.

- CSCP 50 E0 dure compression red
- **GSCP-50** 50 duro compression pad
- **GSCP-60** 60 duro compression pad
- **GSCP-70** 70 duro compression pad