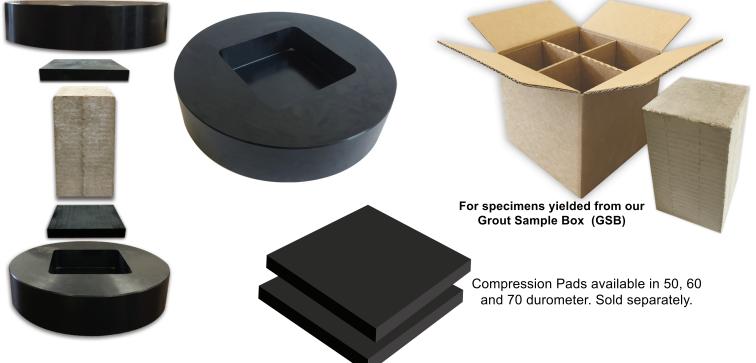

## GROUT SAMPLE UNBONDED CAPPING SYSTEM

**GSRC** - Traditional size designed for specimens yielded from the "pinwheel" method and Deslauriers Grout Sample Box.

- CSCP 50 E0 dure compression red
- **GSCP-50** 50 duro compression pad
- **GSCP-60** 60 duro compression pad
- **GSCP-70** 70 duro compression pad

The Deslauriers Grout Sample Unbonded Capping System provides labor savings, along with consistency and accuracy. Each steel retaining cup is machine planed +/- .002" and has a black oxide finish to prevent rust. Compression pads are AASHTO Grade.