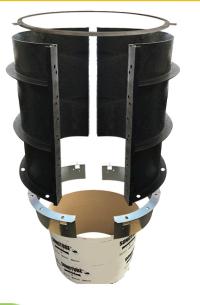

## **FIBER TUBE ADAPTER**

Allows for a quick and easy connection between fiber tubes and a reusable Deslauriers Plastic Column Form.

Ideal for forming light pole bases.

- Use fiber tubes below grade.
- Eliminate the use of fiber tube above ground with the use of Plastic Column Form.
- •Lightweight, easy to to transport and safe, no sharp edges or corners.