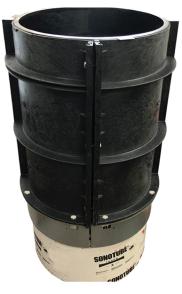

## **FIBER TUBE ADAPTER**

Allows for a quick and easy connection between fiber tubes and a reusable Deslauriers Plastic Column Form.

Ideal for forming light pole bases.

- Use fiber tubes below grade.
- Eliminate the use of fiber tube above ground with the use of Plastic Column Form.
- •Lightweight, easy to to transport and safe, no sharp edges or corners.