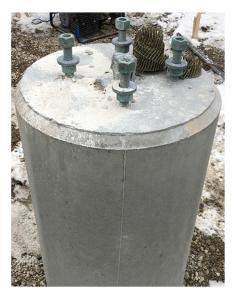

## **FIBER TUBE ADAPTER**

Allows for a quick and easy connection between fiber tubes and a reusable Deslauriers Plastic Column Form.

Ideal for forming light pole bases.

- Use fiber tubes below grade.
- Eliminate the use of fiber tube above ground with the use of Plastic Column Form.
- •Lightweight, easy to to transport and safe, no sharp edges or corners.