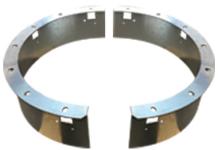

## **FIBER TUBE ADAPTER**

Allows for a quick and easy connection between fiber tubes and a reusable Deslauriers Plastic Column Form.

Ideal for forming light pole bases.