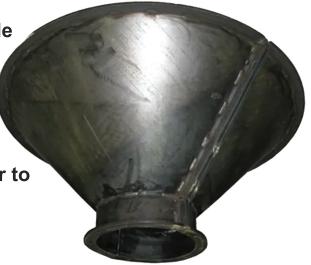

## **DESLAURIERS CAPITAL FORMS** are available in standard diameters from 36" and up with column sizes from 16" and up.

Standard capitals are manufactured on a 1:1 slope. A standard 6" column extension is included to allow attaching to existing column or to be bolted to column forms for monolithic pours.