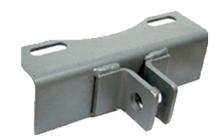

## **DOUBLE PIPE BRACE CONNECTOR**

**DESLAURIERS DOUBLE PIPE BRACE CONNECTOR** can be used to erect and plum column forms. It can also be used to brace from a capitol form down to a column form when pouring a column and capitol monolithically.

Merely replace the form connector with the Deslauriers Double Pipe Brace Connector and bolt to a horizontal flange on the column form. Installation of each bracket requires tow sets of 1/2" dia. x 2" coil bolt and nut. Pipe brace and pipe brace connecting bolt provided by others.

CAT#: HDS-PBC-D --Sale

**CAT#: HD-PBC-D** --Rental, rentals are for a minimum of 28 days