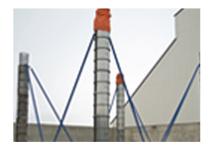

## PIPE BRACE CONNECTOR

**DESLAURIERS PIPE BRACE CONNECTOR** allows standard pipe braces to be used with Deslauriers Column Forms.

Simply replace the form connector with the Pipe Brace Connector, and bolt to a horizontal flange on teh column form. Installation of each bracket requires two sets of 1/2" dia. x 2" coil bolt and nut. Pipe brace connecting bolt provided by others.

CAT#: HDS-PBC --Sale

**CAT#: HD-PBC** --Rental, rentals are for a minimum of 28 days