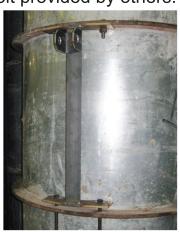

## **DOUBLE PIPE BRACE CONNECTOR**

**DESLAURIERS DOUBLE PIPE BRACE CONNECTOR** can be used to erect and plum column forms. It can also be used to brace from a capitol form down to a column form when pouring a column and capitol monolithically.

Merely replace the form connector with the Deslauriers Double Pipe Brace Connector and bolt to a horizontal flange on the column form. Installation of each bracket requires tow sets of 1/2" dia. x 2" coil bolt and nut. Pipe brace and pipe brace connecting bolt provided by others.

CAT#: HDS-PBC-D --Sale

**CAT#: HD-PBC-D** --Rental, rentals are for a minimum of 28 days