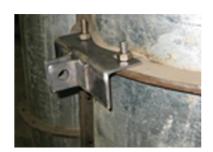

## PIPE BRACE CONNECTOR

**DESLAURIERS PIPE BRACE CONNECTOR** allows standard pipe braces to be used with Deslauriers Column Forms.

Simply replace the form connector with the Pipe Brace Connector, and bolt to a horizontal flange on teh column form. Installation of each bracket requires two sets of 1/2" dia. x 2" coil bolt and nut. Pipe brace connecting bolt provided by others.

CAT#: HDS-PBC --Sale

**CAT#: HD-PBC** --Rental, rentals are for a minimum of 28 days