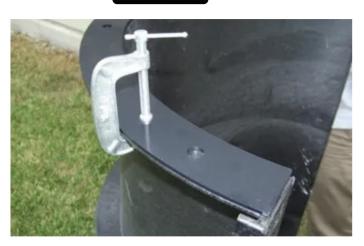

These templates are laser cut from 1/8" stock polystyrenne sheets. The holes are 9/16" diameter.

- Align ends of drilling fixture flush and even with vertical flange surface.
- Clamp drilling ficture to horizontal flange.
- Drill 9/16th holes using drilling fixture as guide.