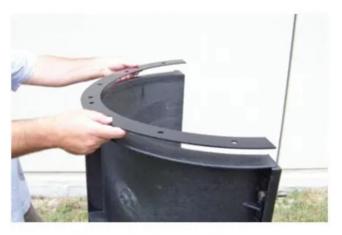

## PLASTIC DRILL TEMPLATE FOR PCF

SCAN ME

**THE PLASTIC DRILL TEMPLATE** is a tool that helps the user of PCF drill holes into the horizontal flanges in a quick, easy and consistent manner for the purpose of adjoining PCF columns in a vertical fashion. This tool is simply an aide and is not necessary for the PCF to function properly.

These templates are laser cut from 1/8" stock polystyrenne sheets. The holes are 9/16" diameter.

- Align ends of drilling fixture flush and even with vertical flange surface.
- Clamp drilling ficture to horizontal flange.
- Drill 9/16th holes using drilling fixture as guide.