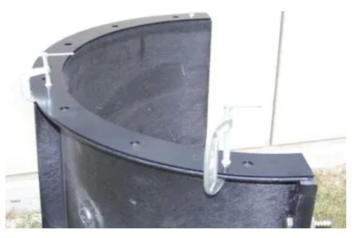

These templates are laser cut from 1/8" stock polystyrenne sheets. The holes are 9/16" diameter.

- Align ends of drilling fixture flush and even with vertical flange surface.
- Clamp drilling ficture to horizontal flange.
- Drill 9/16th holes using drilling fixture as guide.