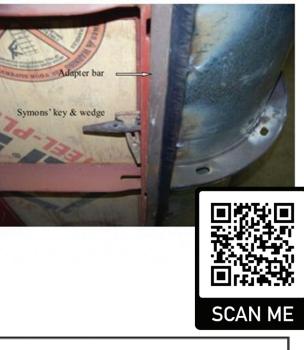

## SYMONS HANDSET ADAPTER BAR

## THE SYMONS HANDSET ADAPTBER BAR

will allow Deslauriers' standard column forms to be used with Symons Handset panel wall forms to form Bullnose applications.

Adapter bars are available in 1ft, 2ft, 4ft, 8ft lengths and includes bolts, nuts, and washers. Keys and wedges by others.