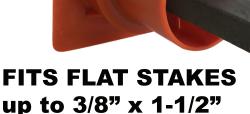

- Made of engineered high-impact plastic
- 16 sq inches top surface area aids in protection
- Fits a range of diameters
- Self-centering formed steel insert seats cover perpendicular to rebar
- Approved by California, OSHA #C1714AG for rebar
- Approved by California, OSHA #C1734AG for flat stake
- Complies with Federal OSHA 701 (b)
- Also see CAT#: DISC-10 for rebar #3-#7 and CAT#: HH-M for Rebar #7-#12