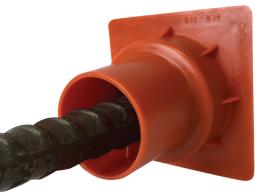

## **DESLAURIERS IMPALEMENT SAFETY CAP**

CAL OSHA
APPROVAL #C1714AG

COMPLIES WITH FEDERAL OSHA

FITS REBAR #11-#14

25 pieces/box

Deslauriers' Caps are steel reinforced and conform to State and Federal safety regulations.

- Made of engineered high-impact plastic
- 16 sq inches top surface area aids in protection
- Fits a range of diameters
- Self-centering formed steel insert seats cover perpendicular to rebar
- Approved by California, OSHA #C1714AG for rebar
- Approved by California, OSHA #C1734AG for flat stake
- Complies with Federal OSHA 701 (b)
- Also see CAT#: DISC-10 for rebar #3-#7 and CAT#: HH-M for Rebar #7-#12