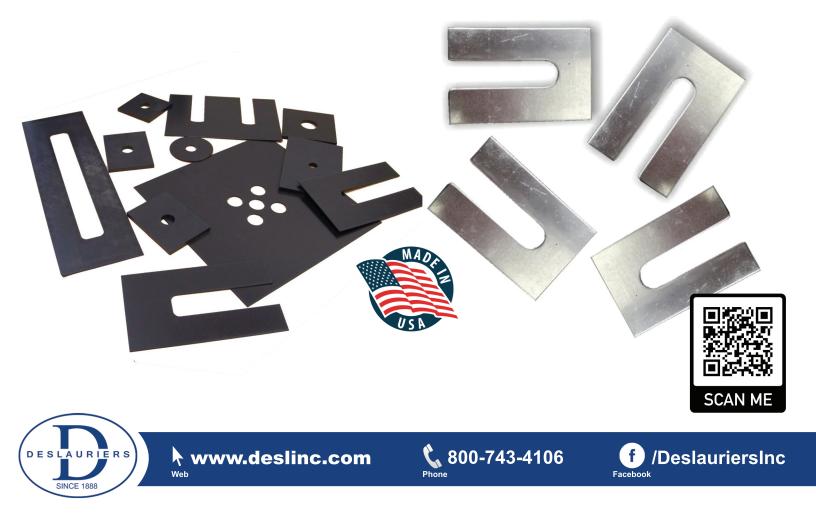

## **CUSTOM SHIMS**

PLASTIC AND METAL

## Deslauriers has the capability to meet any of your shim requirments.

Our Lagrange Park, IL facility uses water jet and laser cutting technology to manufacture short runs of custom designed plastic shims. For large runs of plastic shims, our injection molding facility can design and build the necessary tooling to mold an unlimited quantity of your custom shim to exact dimensions.

Our metal fabricating facility located in Naperville, IL can fabricate short runs of special steel, aluminum, stainless, and brass shims to meet your metal shim requirements.

At Deslauriers we're custmoer focused and can create a solution to fit your needs and price parameters. Please call or email us at sales@deslinc.com for a quote.