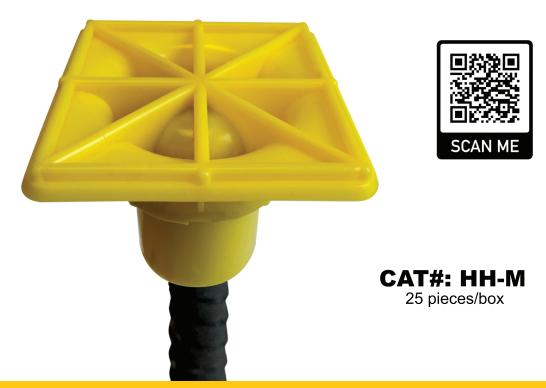

## HH-M

## **DESLAURIERS IMPALEMENT SAFETY CAP**

For Rebar #7-#12

Deslauriers' Caps are steel reinforced and conform to State and Federal safety regulations.

- Approved by California OSHA #C1718AG and OSHA 1723AG
- Complies with Federal OSHA 701 (b)
- Fits rebar #7-#12
- Made of engineered high-impact plastic
- 16sq. inches top surface aids in protection
- Self-centering formed steel inserts seats cover perpendicular to rebar
- Volume pricing is available, please call our email us at sales@deslinc.com