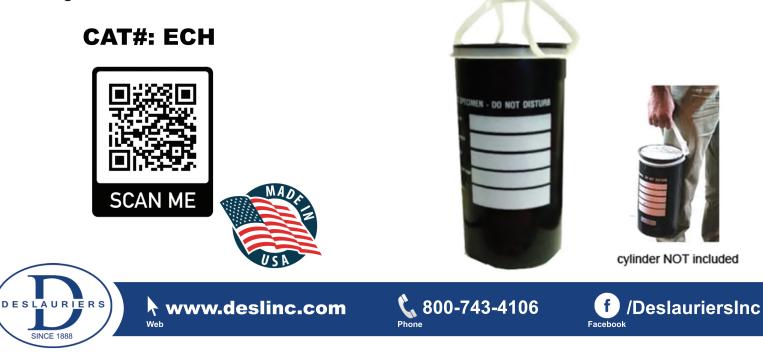

## **6CH ECONO CARRY HANDLE**

The handy 6CH Econo Cylinder Carrier will fit any 6" diameter plastic cylinder mold with a wide lip and can be used with lids in is place. Flexible plastic ring slides onto mold from bottom prior to use and is held in place by top lip. When ready to transport, carrier handles are rotated up to snap together in the middle. Recommended for single use. Packaged in cartons of 50.