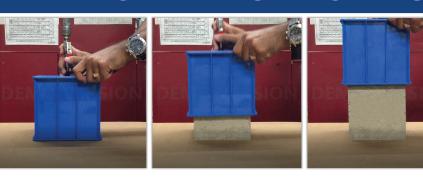

## REMOVE IN SECONDS!

Specimen removal is simple, fast and easy. Just remove the plug from the hole in the bottom of the mold and apply compressed air to the hole. The mold will slide right off the hardened specimen.

Check out our website to see a demo video!

To facilitate specimen removal, we suggest coating the inside of the mold with a film of releasing agent prior to each use.

CAT#: 6EOC

www.deslinc.com

SCAN ME