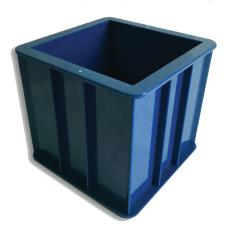

## **CONCRETE CUBE MOLD**

6"x6"x6" (150mm)

Use the Deslauriers 6"x6"x6" **CUBE MOLD** to cast concrete compressive strength specimens or specimens for mortar penetration testing. This durable one-piece mold is constructed from heavy duty plastic and engineered with reinforcing ribs.

Provides consistent, quality test specimens.

Meets ASTM C403.