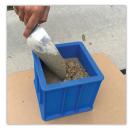

## **CONCRETE CUBE MOLD**

6"x6"x6" (150mm)

Use the Deslauriers 6"x6"x6" **CUBE MOLD** to cast concrete compressive strength specimens or specimens for mortar penetration testing. This durable one-piece mold is constructed from heavy duty plastic and engineered with reinforcing ribs.