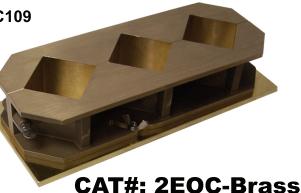

## **CUBE MOLD - STAINLESS STEEL OR BRASS**

Accurately machined, this 3 Gang 2" x 2" cube mold makes 3 compression cubes at once. Mold casts cubes in a diagonal arrangement with a detacable base plate. Thumb screws secure halves tightly together. Large upper surface strike off area makes this mold a perferred choice.

Optional accessories include an all stainless steel fitted top (2EOC-COVER-SS), an all brass fited top (2EOC-COVER-BR), and a brass cover plate (2EOC-COVER-CAP) designed to pour molten sulfur capping compound down through taper holes for testing compressive strength.