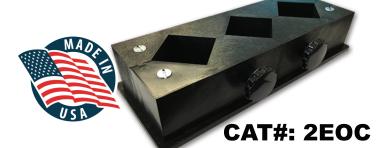

## **CUBE MOLD - STAINLESS STEEL OR BRASS**

Accurately machined, this 3 Gang 2" x 2" cube mold makes 3 compression cubes at once. Mold casts cubes in a diagonal arrangement with a detacable base plate. Thumb screws secure halves tightly together. Large upper surface strike off area makes this mold a perferred choice.

Optional accessories include an all stainless steel fitted top (2EOC-COVER-SS), an all brass fited top (2EOC-COVER-BR), and a brass cover plate (2EOC-COVER-CAP) designed to pour molten sulfur capping compound down through taper holes for testing compressive strength.