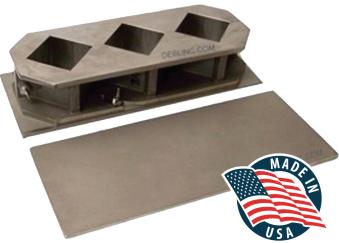

## **CUBE MOLD - STAINLESS STEEL OR BRASS**

Accurately machined, this 3 Gang 2" x 2" cube mold makes 3 compression cubes at once. Mold casts cubes in a diagonal arrangement with a detacable base plate. Thumb screws secure halves tightly together. Large upper surface strike off area makes this mold a perferred choice.

- Resuable
- Easy to clean

Separates into 3 pieces for ease of cleaning

Meets ASTM C109

CAT#: 2EOC-SS

www.deslinc.com